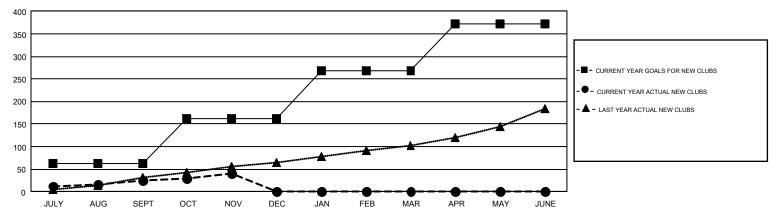

## REPORT DOES NOT INCLUDE CLUBS IN UNDISTRICTED AREAS.

|               | Club          | OS .        |               | Members               |                           |                         |                                                    |  |
|---------------|---------------|-------------|---------------|-----------------------|---------------------------|-------------------------|----------------------------------------------------|--|
|               | RESULTS FOR   | R 2017-2018 |               | RESULTS FOR 2017-2018 |                           |                         |                                                    |  |
| QUARTER       | NEW CLUB GOAL | NEW CLUBS   | DROPPED CLUBS | QUARTER               | MEMBER GROWTH NET<br>GOAL | MEMBER GROWTH<br>ACTUAL | DROPPED<br>MEMBERS ACTUAL<br>(including transfers) |  |
| JULY/AUG/SEPT | 62            | 26          | 64            | JULY/AUG/SEPT         | 1,636                     | 7,595                   | 11,416                                             |  |
| OCT/NOV/DEC   | 100           | 14          | 28            | OCT/NOV/DEC           | 2,826                     | 5,736                   | 5,770                                              |  |
| JAN/FEB/MAR   | 107           | 0           | 0             | JAN/FEB/MAR           | 3,730                     | 0                       | 0                                                  |  |
| APR/MAY/JUNE  | 104           | 0           | 0             | APR/MAY/JUNE          | 2,242                     | 0                       | 0                                                  |  |

## GOALS AND ACTUAL NEW CLUBS CUMULATIVE

| DROPPED CLUBS: 92  DROPPED MEMBERS |        | 4,330 CLUBS OF 11,560 ADDED 1 OR<br>MORE NEW MEMBERS | GENDER DISTRIBU<br>MALE<br>FEMALE  | <u>UTION</u> 216,897 (68.68%) 98,920 (31.32%) |        |
|------------------------------------|--------|------------------------------------------------------|------------------------------------|-----------------------------------------------|--------|
| DECEASED                           | 1,903  | CLICK HERE FOR CUMULATIVE                            | TOTAL FAMILY UNIT MEMBERS          |                                               | 58,782 |
| CLUB CANCELLED 244                 |        | MEMBERSHIP DATA                                      |                                    |                                               |        |
| OTHER                              | 15,035 |                                                      | FAMILY MEMBERS PAYING HALF 30 DUES |                                               | 30,159 |
| TOTAL                              | 17,182 |                                                      |                                    |                                               |        |