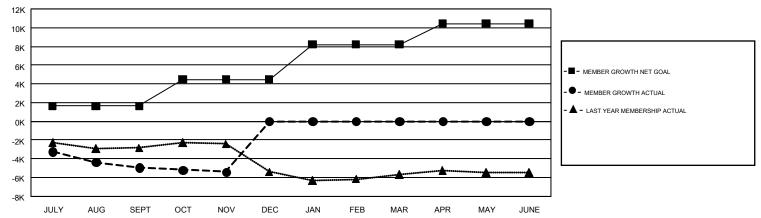

## REPORT DOES NOT INCLUDE CLUBS IN UNDISTRICTED AREAS.

|               | Club          | OS .        |               | Members               |                           |                         |                                                    |  |
|---------------|---------------|-------------|---------------|-----------------------|---------------------------|-------------------------|----------------------------------------------------|--|
|               | RESULTS FOR   | R 2017-2018 |               | RESULTS FOR 2017-2018 |                           |                         |                                                    |  |
| QUARTER       | NEW CLUB GOAL | NEW CLUBS   | DROPPED CLUBS | QUARTER               | MEMBER GROWTH NET<br>GOAL | MEMBER GROWTH<br>ACTUAL | DROPPED<br>MEMBERS ACTUAL<br>(including transfers) |  |
| JULY/AUG/SEPT | 62            | 26          | 64            | JULY/AUG/SEPT         | 1,636                     | 7,595                   | 11,416                                             |  |
| OCT/NOV/DEC   | 100           | 14          | 28            | OCT/NOV/DEC           | 2,826                     | 5,736                   | 5,770                                              |  |
| JAN/FEB/MAR   | 107           | 0           | 0             | JAN/FEB/MAR           | 3,730                     | 0                       | 0                                                  |  |
| APR/MAY/JUNE  | 104           | 0           | 0             | APR/MAY/JUNE          | 2,242                     | 0                       | 0                                                  |  |

## GOALS AND ACTUAL NEW CLUBS CUMULATIVE

| DROPPED CLUBS: 92  DROPPED MEMBERS |        | 4,330 CLUBS OF 11,560 ADDED 1 OR<br>MORE NEW MEMBERS | GENDER DISTRIBU<br>MALE<br>FEMALE  | <u>UTION</u> 216,897 (68.68%) 98,920 (31.32%) |        |
|------------------------------------|--------|------------------------------------------------------|------------------------------------|-----------------------------------------------|--------|
| DECEASED                           | 1,903  | CLICK HERE FOR CUMULATIVE                            | TOTAL FAMILY UNIT MEMBERS          |                                               | 58,782 |
| CLUB CANCELLED 244                 |        | MEMBERSHIP DATA                                      |                                    |                                               |        |
| OTHER                              | 15,035 |                                                      | FAMILY MEMBERS PAYING HALF 30 DUES |                                               | 30,159 |
| TOTAL                              | 17,182 |                                                      |                                    |                                               |        |